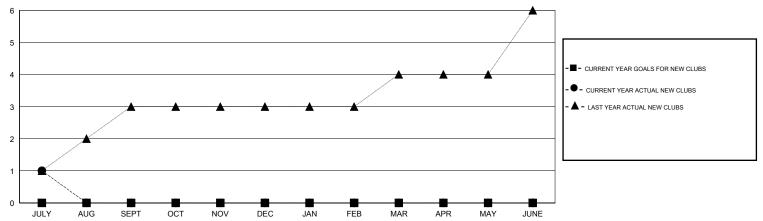

## LOCATION HONG KONG, CHINA

GMT CA 5

| Clubs                    |                  |           |                  |                  | Members                  |                    |                                     |                    |                  |  |
|--------------------------|------------------|-----------|------------------|------------------|--------------------------|--------------------|-------------------------------------|--------------------|------------------|--|
| RESULTS FOR 2016-2017    |                  |           |                  |                  | RESULTS FOR 2016-2017    |                    |                                     |                    |                  |  |
| QUARTER                  | NEW CLUB<br>GOAL | NEW CLUBS | DROPPED<br>CLUBS | NET<br>GAIN/LOSS | QUARTER                  | NEW MEMBER<br>GOAL | CHARTER AND<br>NEW MEMBERS<br>ADDED | DROPPED<br>MEMBERS | NET<br>GAIN/LOSS |  |
| JULY/AUG/SEPT            | 0                | 1         | 0                | 1                | JULY/AUG/SEPT            | 0                  | 80                                  | 59                 | 21               |  |
| OCT/NOV/DEC  JAN/FEB/MAR | 0                | 0<br>0    | 0                | 0<br>0           | OCT/NOV/DEC  JAN/FEB/MAR | 0                  | 0                                   | 0                  | 0<br>0           |  |
| APR/MAY/JUNE             | 0                | 0         | 0                | 0                | APR/MAY/JUNE             | 0                  | 0                                   | 0                  | 0                |  |

## GOALS AND ACTUAL NEW CLUBS CUMULATIVE