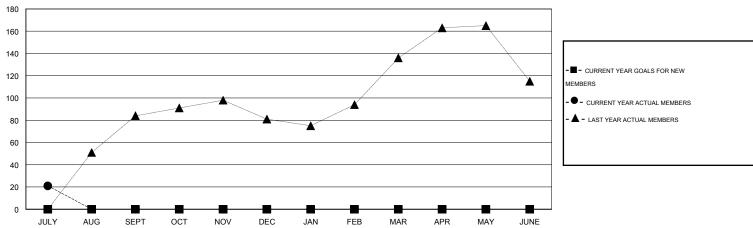

## LOCATION HONG KONG, CHINA

GMT CA 5

| Clubs                    |                  |           |                  |                  | Members                  |                    |                                     |                    |                  |  |
|--------------------------|------------------|-----------|------------------|------------------|--------------------------|--------------------|-------------------------------------|--------------------|------------------|--|
| RESULTS FOR 2016-2017    |                  |           |                  |                  | RESULTS FOR 2016-2017    |                    |                                     |                    |                  |  |
| QUARTER                  | NEW CLUB<br>GOAL | NEW CLUBS | DROPPED<br>CLUBS | NET<br>GAIN/LOSS | QUARTER                  | NEW MEMBER<br>GOAL | CHARTER AND<br>NEW MEMBERS<br>ADDED | DROPPED<br>MEMBERS | NET<br>GAIN/LOSS |  |
| JULY/AUG/SEPT            | 0                | 1         | 0                | 1                | JULY/AUG/SEPT            | 0                  | 80                                  | 59                 | 21               |  |
| OCT/NOV/DEC  JAN/FEB/MAR | 0                | 0<br>0    | 0                | 0<br>0           | OCT/NOV/DEC  JAN/FEB/MAR | 0                  | 0                                   | 0                  | 0<br>0           |  |
| APR/MAY/JUNE             | 0                | 0         | 0                | 0                | APR/MAY/JUNE             | 0                  | 0                                   | 0                  | 0                |  |

#### GOALS AND ACTUAL MEMBERS CUMULATIVE

| DROPPED CLUBS: 0 |    | 27 CLUBS OF 80 ADDED 1 OR MORE NEW MEMBERS | GENDER DISTRIBUTION  MALE 1,480 (73.67%) |              |          |
|------------------|----|--------------------------------------------|------------------------------------------|--------------|----------|
| DROPPED MEMBERS  |    |                                            | FEMALE                                   | 529 (26.33%) |          |
| DECEASED         | 1  | CLICK HERE FOR HEALTH                      | FAMILY UNIT MEMBERS                      |              | 65       |
| CLUB CANCELLED 0 |    | ASSESSMENT DATA                            |                                          |              | 25       |
| OTHER            | 58 |                                            | HEAD OF HOUSEHOLD                        |              | 25<br>40 |
| TOTAL            | 59 |                                            | NON-HEAD OF HOUSEHOLD                    |              |          |